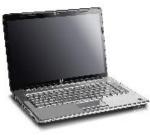

#### HP 17" Notebook

- AMD Dual Core A4-3300M Processor, AMD Radeon HD 6480D graphics
- 6GB of memory •
- 500GB hard drive
- Blu-Ray player, DVD±R/RW