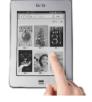

#### **3rd Prize:** Kindle Touch 3G with Special Offers

- 6" display with E Ink technology
  3G or Wi-Fi connectivity