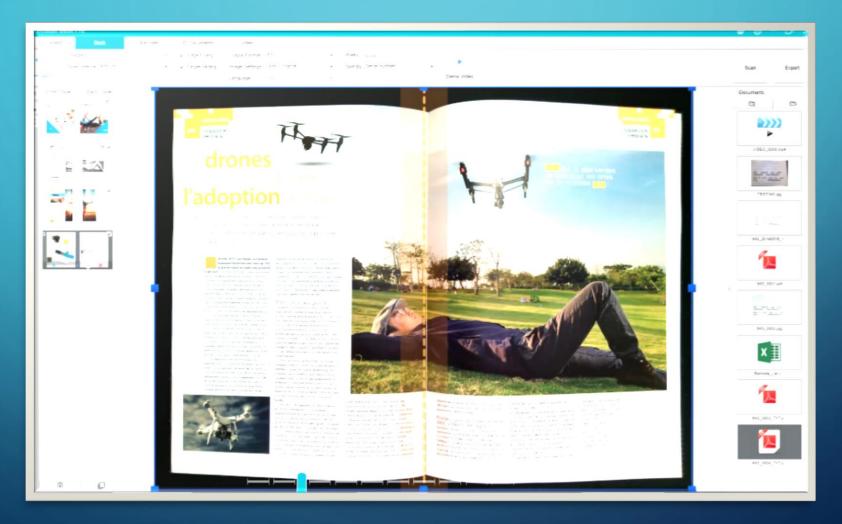

#### IRIScan Desk 5

- USB-powered
- Scans
  - Books
  - Documents
  - Passport
  - Drawings

#### Books

- 3 sec scan
- Double page PDF
- Auto page detection of page turning

- OCR Scanning
- 130 language
- Export
  - JPT
  - PDF
  - TXT

How to scan a book