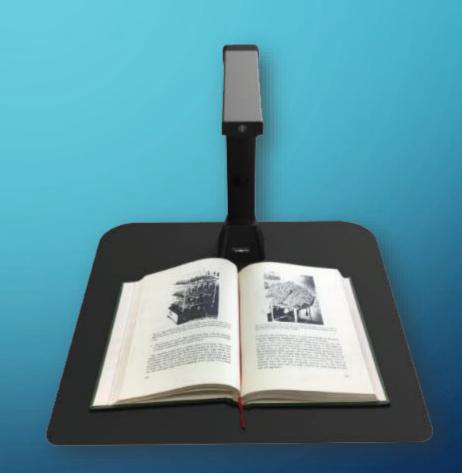

#### IRIScan Desk 5

- USB-powered
- Scans
  - Books
  - Documents
  - Passport
  - Drawings

#### Books

- 3 sec scan
- Double page PDF
- Auto page detection of page turning

- OCR Scanning
- 130 language
- Export
  - JPT
  - PDF
  - TXT

How to scan a book