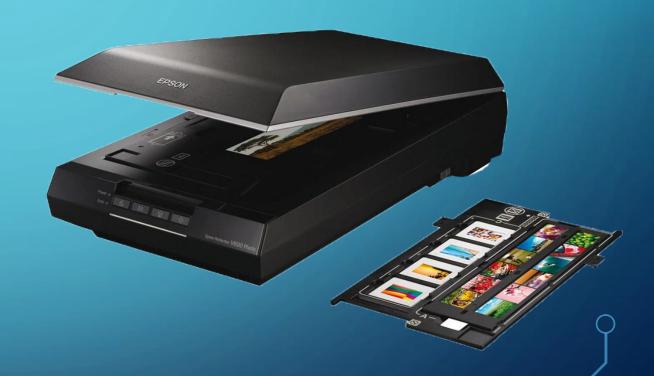

## **PHOTO SCANNERS**

Some photo scanners are especially designed to scan negatives and slides

#### **PHOTO SCANNER**

**KODAK Mini Digital Film & Slide Scanner** 

- Film strips: 135, 126, 110
- Output: JPEG
- Save: USB to computer or SD card

#### **KODAK Mini Digital Film & Slide Scanner**

- Film strips: 135, 126, 110
- Output: JPEG
- Save: USB to computer or SD card
- Controls