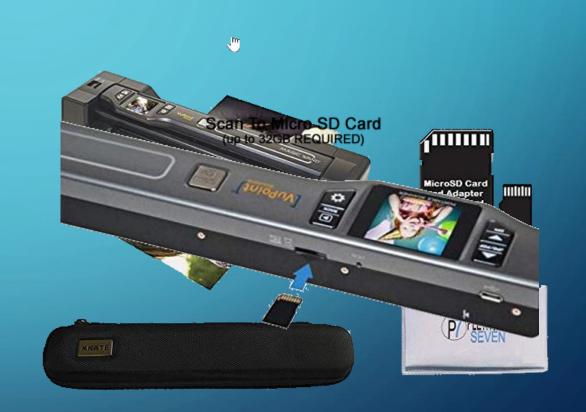

#### HAND SCANNERS

A scanner that is moved by the hand over the material being captured.

- Portable 2-in-1
- Status LCD menu panel
- Scan directly to microSD memory card
- Rechargeable battery

- Books
  - Library reserch
- Photos
  - Family & Friends
- Magazines
  - Recipes
  - Articles

- Books
- Photos
- Magazines

- Docking Station
  - Automatic Feed
    - Paper
    - Photos

- Docking Station
  - Format
    - JPEG or PDF
  - Resolution
    - 300, 600, 1200 dpi
  - Color
    - Color/Mono

#### Accessories

- Micro SD Card
- Docking station
- Carrying Case
- Cleaning Cloth