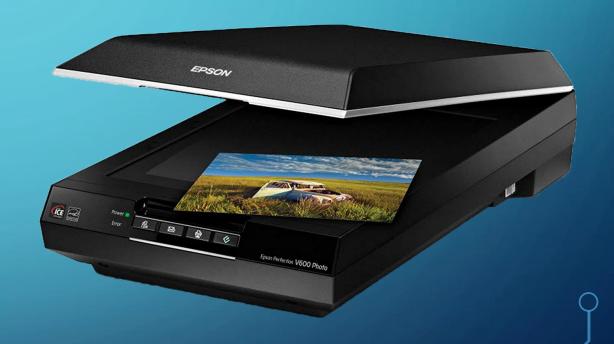

#### **FLATBED SCANNERS**

A type of optical scanner designed especially for scanning photographs... A typical photo scanner is a sheet-fed scanner that can scan 3x5 or 4x6 photographs as 300 dpi or higher resolution.

#### **FLATBED SCANNERS**

A scanner that provides a flat glass surface to hold a sheet of paper, book or other objects for scanning. The scan head is moved down under the glass.

**How Scanners Work** 

- Photo scanning
- Slide scanning
- Film strip scanning

- Photo scanning
- Slide scanning
- Film strip scanning

- Main features
- Controls