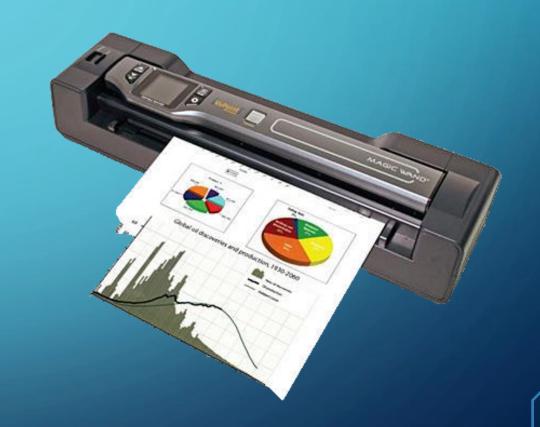

#### HAND SCANNERS

A scanner that is moved by the hand over the material being captured.

- Portable 2-in-1
- Status LCD menu panel
- Scan directly to microSD memory card
- Rechargeable battery

- Books
  - Library reserch
- Photos
  - Family & Friends
- Magazines
  - Recipes
  - Articles

- Books
- Photos
- Magazines

- Docking Station
  - Automatic Feed
    - Paper
    - Photos

- Docking Station
  - Format
    - JPEG or PDF
  - Resolution
    - 300, 600, 1200 dpi
  - Color
    - Color/Mono