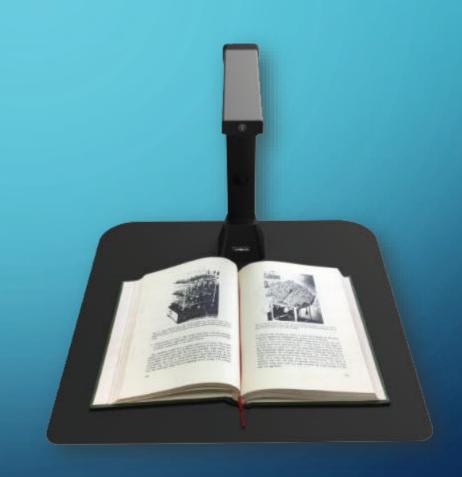

#### IRIScan Desk 5

- USB-powered
- Scans
  - Books
  - Documents
  - Passport
  - Drawings

#### Books

- 3 sec scan
- Double page PDF
- Auto page detection of page turning

- OCR Scanning
- 130 language
- Export
  - JPT
  - PDF
  - TXT

How to scan a book