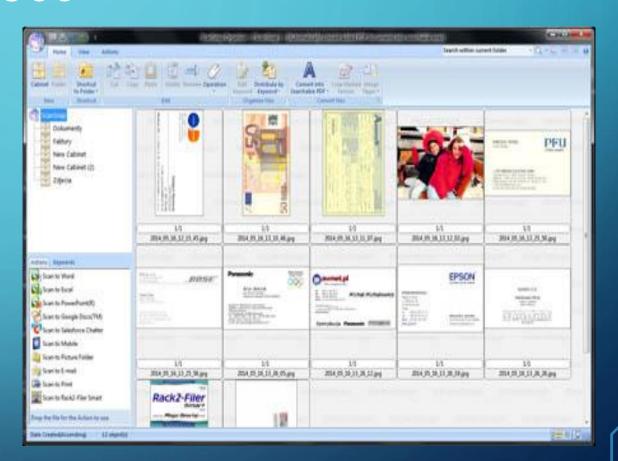

- Applications
  - Folders
  - CardMinder
  - Email
  - Mobile
  - Dropbox
  - Google Docs
  - Evernotes

- Organizing
  - Filing
    - Folders
    - Renaming files/folders
  - Viewing
  - Searching
  - Printing
  - Emailing