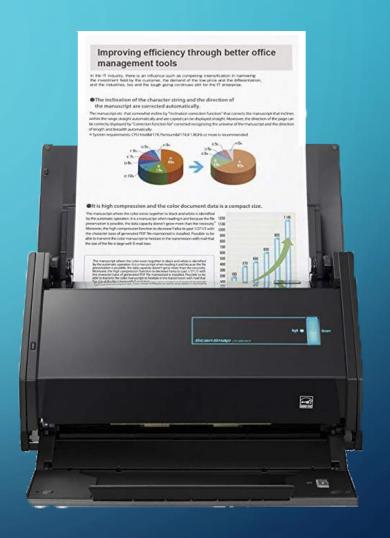

#### **DOCUMENT SCANNERS**

- Quickly declutter your workspace
- Create searchable PDF files
- Double-sided scanning
- 50 sheet document feed
- ORC (Optical Character Recognition)

ScanSnap iX500