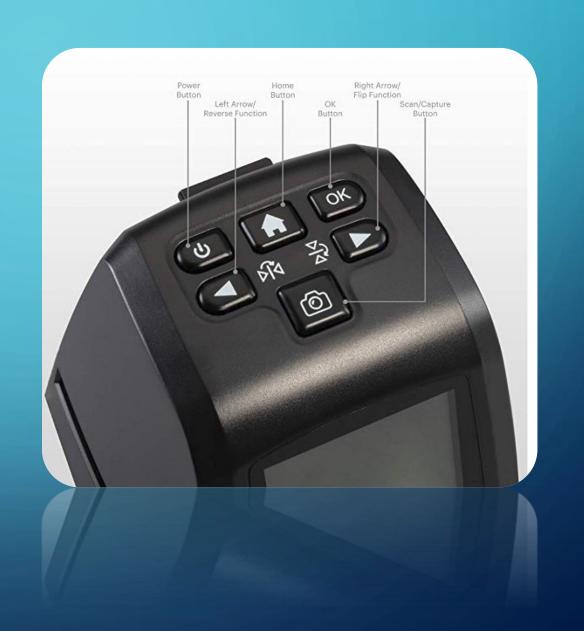

#### **KODAK Mini Digital Film & Slide Scanner**

- Film strips: 135, 126, 110
- Output: JPEG
- Save: USB to computer or SD card
- Controls