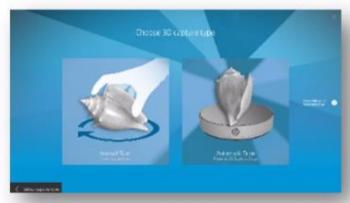

## **Announcing: Sprout 3D Capture Solution**

### **New 3D Capture Application**

- Simultaneous color/3D depth capture
- Easy sharing and printing
- Free software update