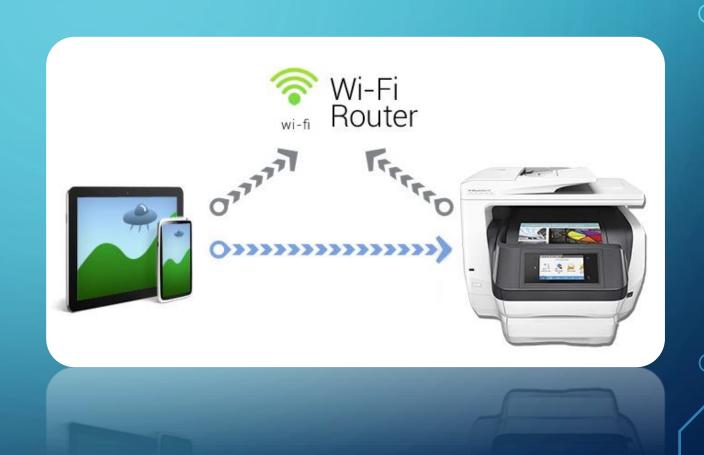

## **DOCUMENT SCANNERS**

- Double-sided scanning
- 50 sheet document feed
- Scan to cloud accounts
- WiFi scan to smartphone/tablets

- PDF or JPEG
- One touch scanning
- Scan wireless to:
  - PC, Smartphone or tablet
- 50 sheet Automatic Document Feed

## MOBILE PRINTING

- App
  - Smartphone
  - Tablet