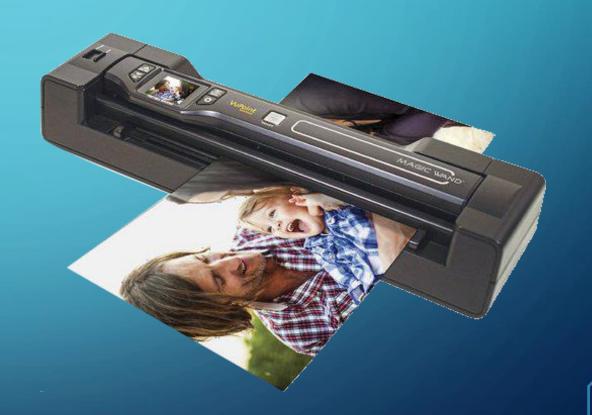

#### HAND SCANNERS

A scanner that is moved by the hand over the material being captured.

- Portable 2-in-1
- Status LCD menu panel
- Scan directly to microSD memory card
- Rechargeable battery

- Books
  - Library reserch
- Photos
  - Family & Friends
- Magazines
  - Recipes
  - Articles

- Books
- Photos
- Magazines

- Docking Station
  - Automatic Feed
    - Paper
    - Photos

- Docking Station
  - Format
    - JPEG or PDF
  - Resolution
    - 300, 600, 1200 dpi
  - Color
    - Color/Mono

#### Accessories

- Micro SD Card
- Docking station
- Carrying Case
- Cleaning Cloth