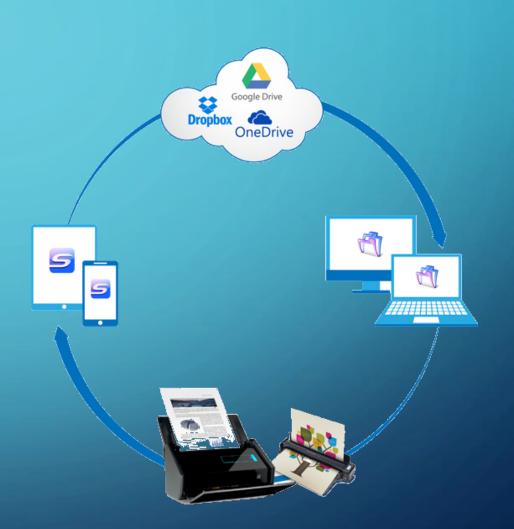

## **DOCUMENT SCANNERS**

- Double-sided scanning
- 50 sheet document feed
- Scan to cloud accounts
- WiFi scan to smartphone/tablets

- PDF or JPEG
- One touch scanning
- Scan wireless to:
  - PC, Smartphone or tablet
- 50 sheet Automatic Document Feed

- Applications
  - Folders
  - CardMinder
  - Email
  - Mobile
  - Dropbox
  - Google Docs
  - Evernotes

- Organizing
  - Filing
    - Folders
    - Renaming files/folders
  - Viewing
  - Searching
  - Printing
  - Emailing