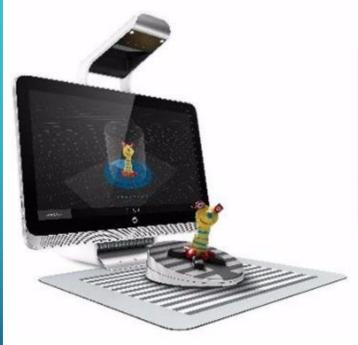

# **3D SCANNERS**

HP SPROUT sprout

## **HP SPROUT**

- All-in-one PC desktop
- Dual-touchscreen PC
- 3D scanner/document scanner
- Touch mat/scanner bed