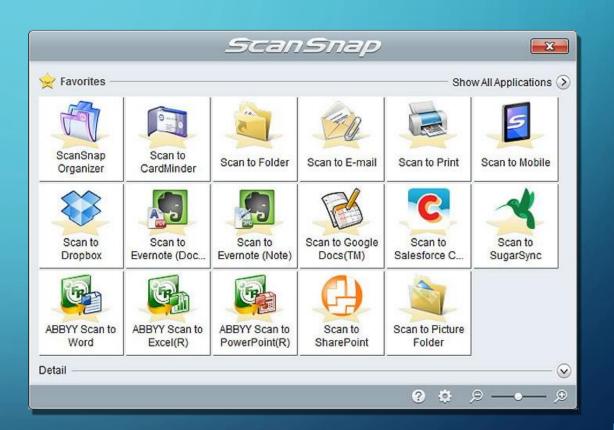

- Applications
  - Folders
  - CardMinder
  - Email
  - Mobile
  - Dropbox
  - Google Docs
  - Evernotes

- Organizing
  - Filing
    - Folders
    - Renaming files/folders
  - Viewing
  - Searching
  - Printing
  - Emailing