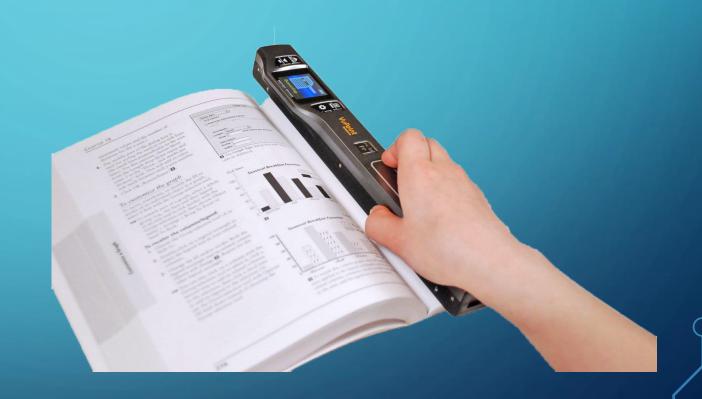

#### HAND SCANNERS

A scanner that is moved by the hand over the material being captured.

- Portable 2-in-1
- Status LCD menu panel
- Scan directly to microSD memory card
- Rechargeable battery

- Books
  - Library reserch
- Photos
  - Family & Friends
- Magazines
  - Recipes
  - Articles

- Books
- Photos
- Magazines

- Docking Station
  - Automatic Feed
    - Paper
    - Photos

- Docking Station
  - Format
    - JPEG or PDF
  - Resolution
    - 300, 600, 1200 dpi
  - Color
    - Color/Mono