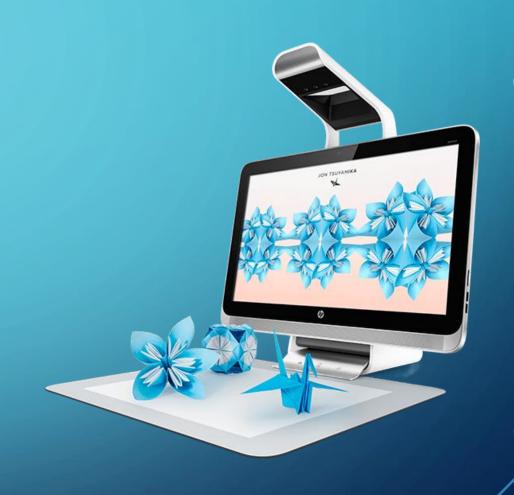

# **3D SCANNERS**

HP SPROUT sprout

## **HP SPROUT**

- All-in-one PC desktop
- Dual-touchscreen PC
- 3D scanner/document scanner
- Touch mat/scanner bed

## **Announcing: Sprout 3D Capture Solution**

### **New 3D Capture Application**

- Simultaneous color/3D depth capture
- Easy sharing and printing
- Free software update