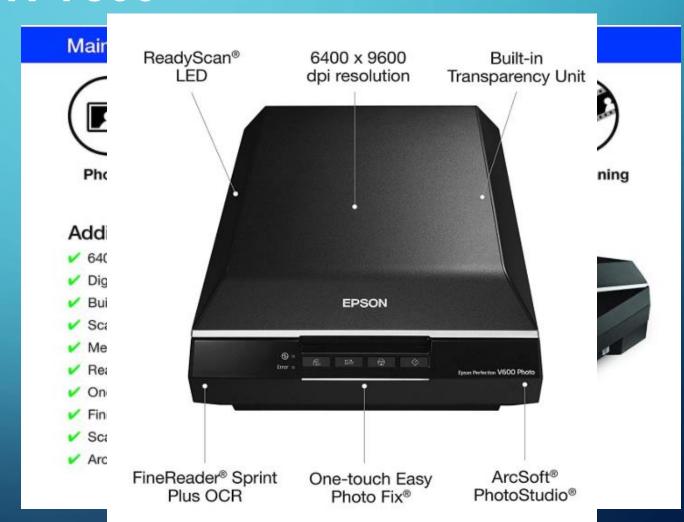

#### **FLATBED SCANNERS**

A scanner that provides a flat glass surface to hold a sheet of paper, book or other objects for scanning. The scan head is moved down under the glass.

**How Scanners Work** 

- Photo scanning
- Slide scanning
- Film strip scanning

- Photo scanning
- Slide scanning
- Film strip scanning

- Main features
- Controls