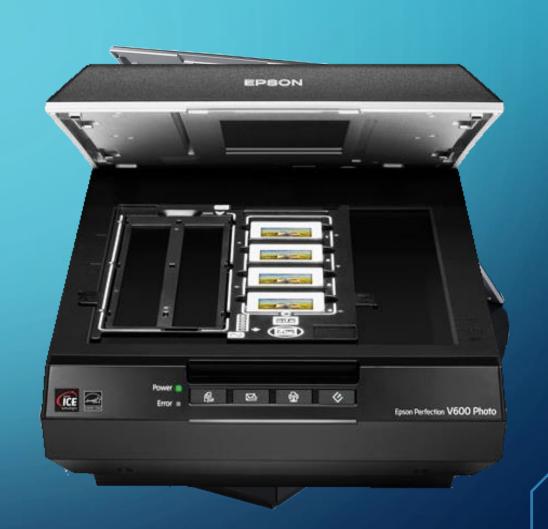

## **PHOTO SCANNERS**

Some photo scanners are especially designed to scan negatives and slides

#### **PHOTO SCANNER**

**KODAK Mini Digital Film & Slide Scanner** 

- Film strips: 135, 126, 110
- Output: JPEG
- Save: USB to computer or SD card

#### **KODAK Mini Digital Film & Slide Scanner**

- Film strips: 135, 126, 110
- Output: JPEG
- Save: USB to computer or SD card
- Controls