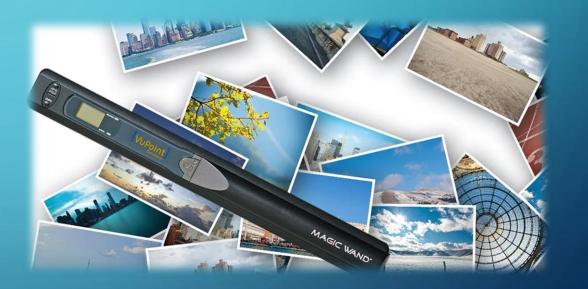

#### HAND SCANNERS

A scanner that is moved by the hand over the material being captured.

- Portable 2-in-1
- Status LCD menu panel
- Scan directly to microSD memory card
- Rechargeable battery

- Books
  - Library reserch
- Photos
  - Family & Friends
- Magazines
  - Recipes
  - Articles