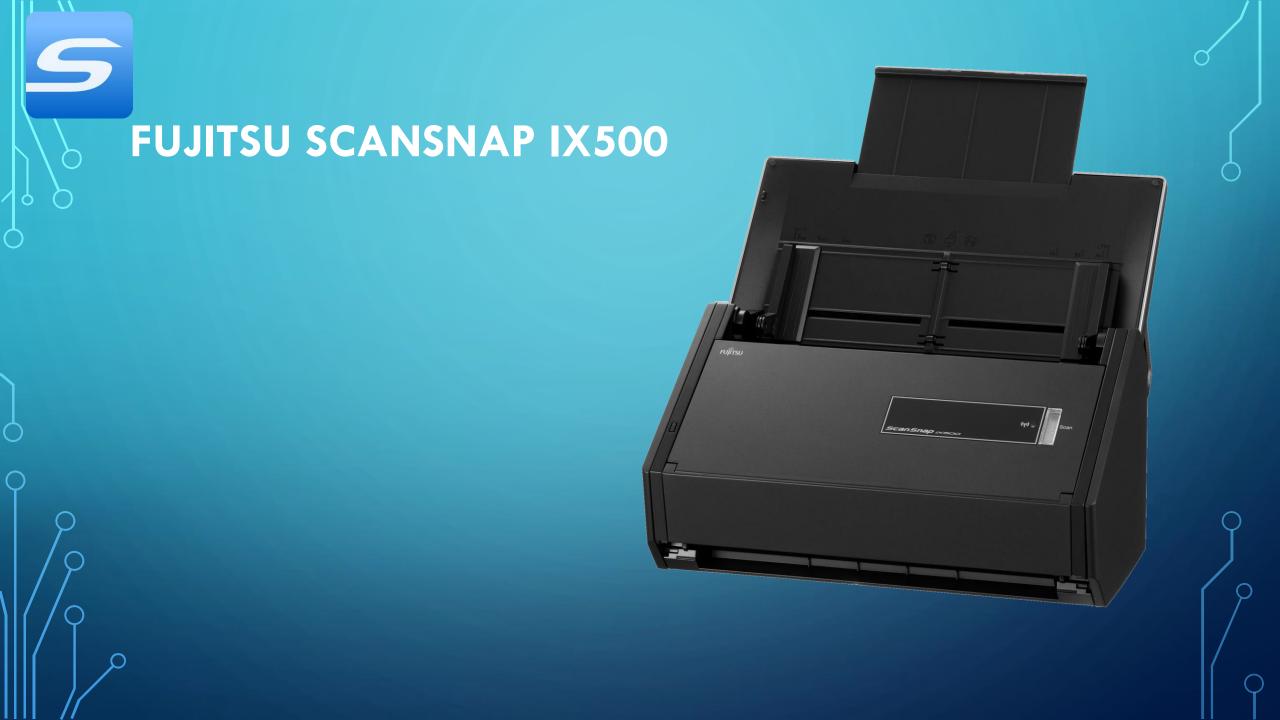

#### **DOCUMENT SCANNERS**

- Quickly declutter your workspace
- Create searchable PDF files
- Double-sided scanning
- 50 sheet document feed
- ORC (Optical Character Recognition)

ScanSnap iX500