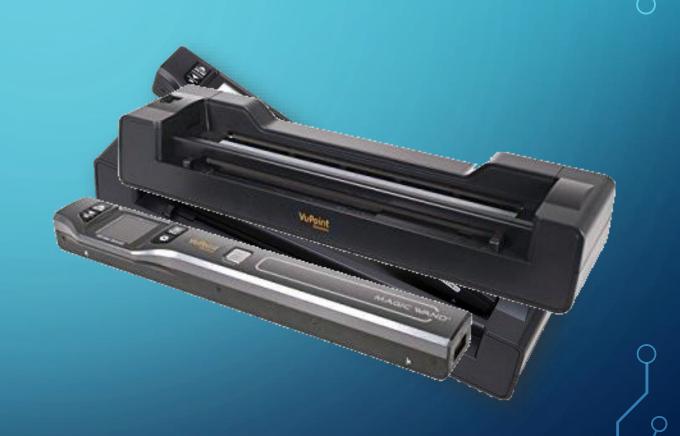

- Books
- Photos
- Magazines

- Docking Station
  - Automatic Feed
    - Paper
    - Photos

- Docking Station
  - Format
    - JPEG or PDF
  - Resolution
    - 300, 600, 1200 dpi
  - Color
    - Color/Mono

#### Accessories

- Micro SD Card
- Docking station
- Carrying Case
- Cleaning Cloth