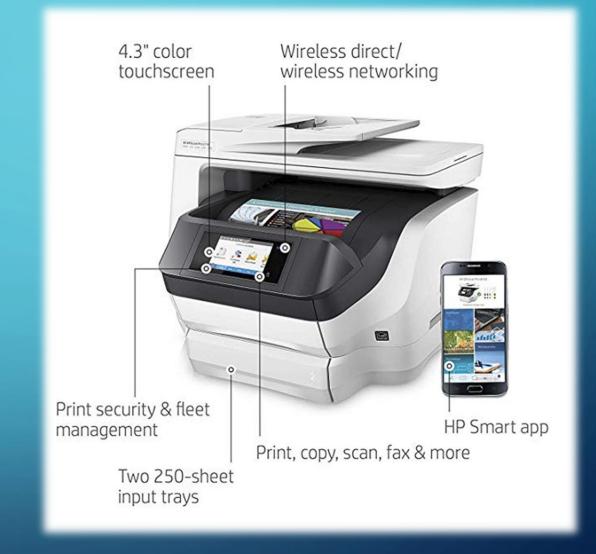

## **HP OFFICEJET 8740**

- Copy, Print, Scan, Fax
- Wireless Printing
- Two-sided duplex printing
  - 500 sheet paper capacity
- Scanning
  - 2-sided
  - Scan to USB drive/network drive
- Color touchscreen
- 2 paper trays
- Auto document feed
- Scan to USB

## **HP OFFICEJET 8740**

- Copy, Print, Scan, Fax
- Wireless Printing
- Two-sided duplex printing
  - 500 sheet paper capacity
- Color touchscreen
- 2 paper trays
- Auto document feed