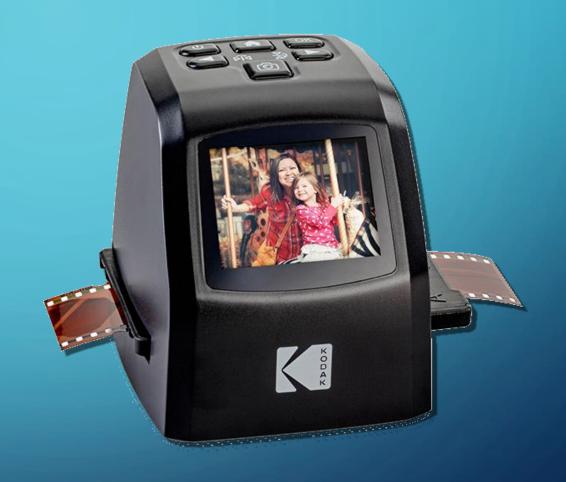

#### **PHOTO SCANNER**

**KODAK Mini Digital Film & Slide Scanner** 

- Film strips: 135, 126, 110
- Output: JPEG
- Save: USB to computer or SD card

#### **KODAK Mini Digital Film & Slide Scanner**

- Film strips: 135, 126, 110
- Output: JPEG
- Save: USB to computer or SD card
- Controls

#### **DIGITNOW**

- 35mm
- 135 Slide& Negatives
- Photos
  - 3 ½ / 2x5, 4x6, 5x7
- Save to SD card or USB transfer

TIME TO GO **PAPERLESS** 