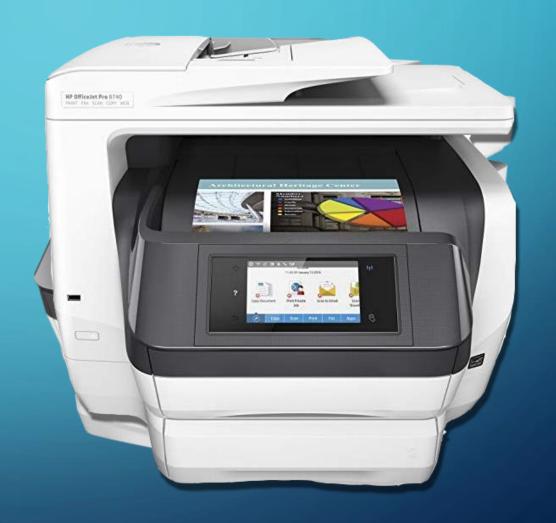

## **HP OFFICEJET 8740**

- Copy, Print, Scan, Fax
- Wireless Printing
- Two-sided duplex printing
  - 500 sheet paper capacity
- Scanning
  - 2-sided
  - Scan to USB drive/network drive
- Color touchscreen
- 2 paper trays
- Auto document feed
- Scan to USB

## **HP OFFICEJET 8740**

- Copy, Print, Scan, Fax
- Wireless Printing
- Two-sided duplex printing
  - 500 sheet paper capacity
- Color touchscreen
- 2 paper trays
- Auto document feed