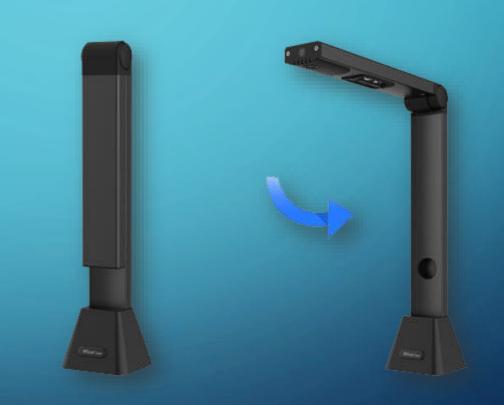

#### HAND SCANNERS

A scanner that is moved by the hand over the material being captured.

- Portable 2-in-1
- Status LCD menu panel
- Scan directly to microSD memory card
- Rechargeable battery

- Books
  - Library reserch
- Photos
  - Family & Friends
- Magazines
  - Recipes
  - Articles

- Books
- Photos
- Magazines

- Docking Station
  - Automatic Feed
    - Paper
    - Photos

- Docking Station
  - Format
    - JPEG or PDF
  - Resolution
    - 300, 600, 1200 dpi
  - Color
    - Color/Mono

#### Accessories

- Micro SD Card
- Docking station
- Carrying Case
- Cleaning Cloth