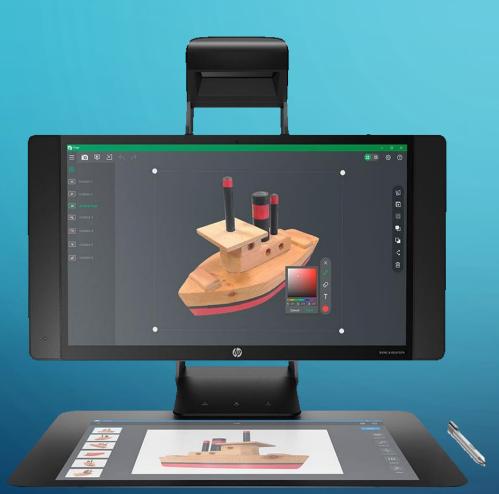

## HP SPROUT PRO G2

- 23.8" Multi-Touch
- 2.9 GHz Intel i7-7700T Quad-Core
- 32GB RAM
- GPU NVIDA GeForce GTX M