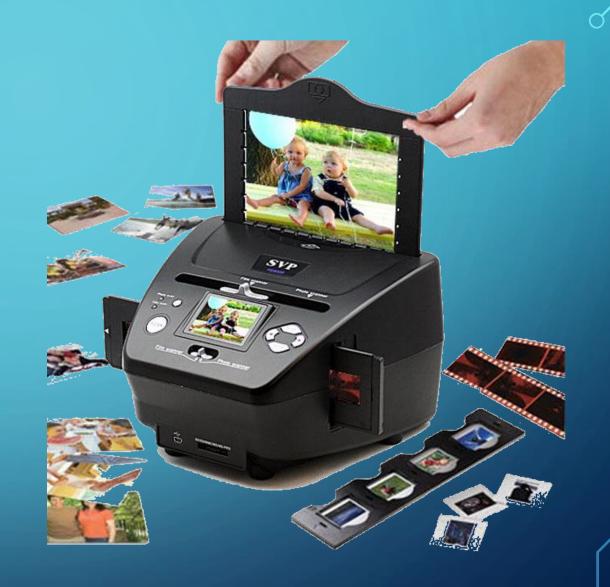

## **PHOTO SCANNERS**

Some photo scanners are especially designed to scan negatives and slides

#### **PHOTO SCANNER**

**KODAK Mini Digital Film & Slide Scanner** 

- Film strips: 135, 126, 110
- Output: JPEG
- Save: USB to computer or SD card

#### **KODAK Mini Digital Film & Slide Scanner**

- Film strips: 135, 126, 110
- Output: JPEG
- Save: USB to computer or SD card
- Controls

#### **DIGITNOW**

- 35mm
- 135 Slide& Negatives
- Photos
  - 3 ½ / 2x5, 4x6, 5x7
- Save to SD card or USB transfer

TIME TO GO **PAPERLESS** 